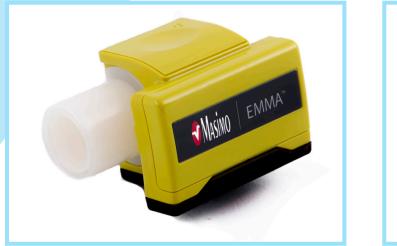

## Masimo Emma Capnograph

The Emma CO<sub>2</sub> monitor provides immediate capnography. With virtually no warmup time and full accuracy in 15 seconds, the Emma Capnograph measures EtCO<sub>2</sub> and respiration rate.

- Small, portable, and lightweight, the Emma unit includes its own case and airway adapter.
- Added mobility for monitoring adult, pediatric and infant patients.
- Flexible enough to be used for various points of care including pre-hospital, emergency medicine, operating room, intensive care unit and long-term acute care.
- Helps assess the effectiveness of CPR.
- Rugged water-resistant design for reliable operation in challenging environments.