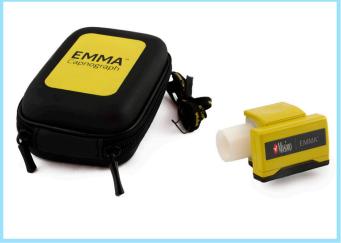

- Small, portable, and lightweight, the Emma unit includes its own case and airway adapter.
- Added mobility for monitoring adult, pediatric and infant patients.
- Flexible enough to be used for various points of care including pre-hospital, emergency medicine, operating room, intensive care unit and long-term acute care.
- Helps assess the effectiveness of CPR.
- Rugged water-resistant design for reliable operation in challenging environments.