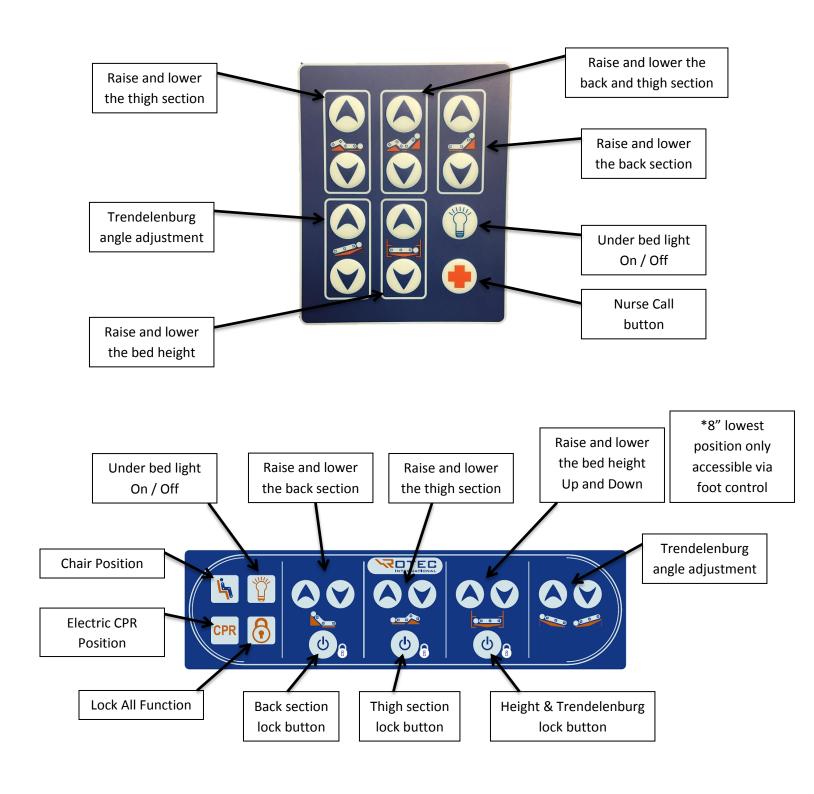

# Versatech 600/1100 Quick Reference Guide Including Scale & Bed Exit Alarm

Corporate Beds
610 Jeffers Circle
Exton, PA 19341
p: 484.879.4272 f: 484.879.4396
e-mail: bedservice@freedommedical.com